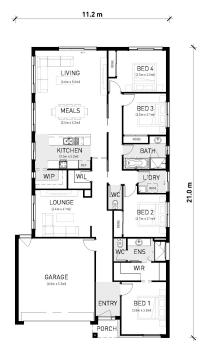

# THORNHILL212

**INDUSTRIAL** 

| LOT 196 PIERVIEW<br>DRIVE<br>CURLEWIS | 4 🞮 2 🚿 2 🚔                    |
|---------------------------------------|--------------------------------|
| HOME SIZE:<br>22.8SQ                  | LOT SIZE:<br>512m <sup>2</sup> |
|                                       |                                |