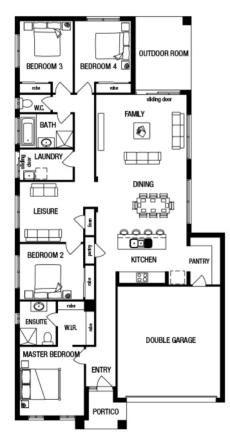

### \$559,653<sup>\*</sup>

LOT 145, KOOLAH DRIVE LARA LAKES ESTATE LARA

DELTA 24A MIRAGE FACADE

BLOCK SIZE | 498M<sup>2</sup>

#### PACKAGE INCLUDES:

THE DELTA 24A WITH MIRAGE FACADE BUILT TO OUR INDUSTRY LEADING BASE SPECIFICATIONS AND LAND, PLUS:

- ✓ Lifetime structural guarantee#
- ✓ 20mm stone benchtop to Kitchen
- ✓ Large 900mm wide stainless steel appliances
- Laminate overhead kitchen cupboards (2 sets)
- ✓ Concrete driveway and path (up to 35m2)
- ✓ BAL 12.5 requirements^
- ✓ Fibre optic package
- ✓ Choice of stylish basins to
- ensuite/bathroom ✓ Floor Coverings throughout
- ✓ Personalised colour selection with an interior designer
- ✓ Stunning Facade included
- ✓ 90 days maintenance period