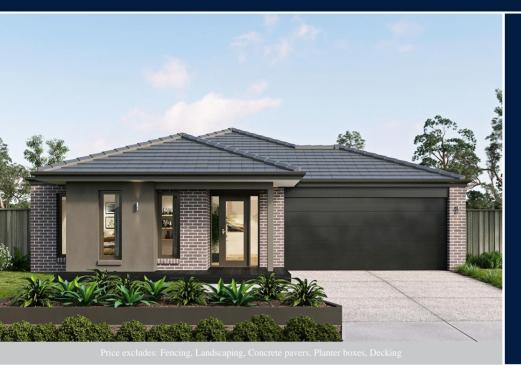

### \$559,653<sup>\*</sup>

LOT 145, KOOLAH DRIVE LARA LAKES ESTATE LARA

DELTA 24A MIRAGE FACADE

BLOCK SIZE | 498M<sup>2</sup>

#### PACKAGE INCLUDES:

THE DELTA 24A WITH MIRAGE FACADE BUILT TO OUR INDUSTRY LEADING BASE SPECIFICATIONS AND LAND, PLUS:

- ✓ Lifetime structural guarantee#
- ✓ 20mm stone benchtop to Kitchen
- ✓ Large 900mm wide stainless steel appliances
- Laminate overhead kitchen cupboards (2 sets)
- ✓ Concrete driveway and path (up to 35m2)
- ✓ BAL 12.5 requirements^
- ✓ Fibre optic package
- ✓ Choice of stylish basins to
- ensuite/bathroom ✓ Floor Coverings throughout
- ✓ Personalised colour selection with an interior designer
- ✓ Stunning Facade included
- ✓ 90 days maintenance period