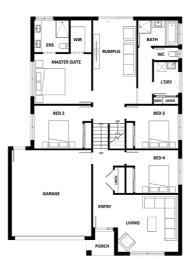

### 4 🛏 2.5 🌧 2 🚔

| Total (sqs.) | 27.19  |
|--------------|--------|
| Total (m²)   | 252.59 |
| Width (m)    | 11.99  |
| Length (m)   | 16.55  |