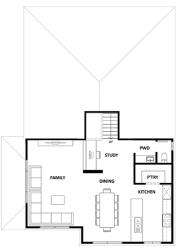

### 4 🛏 2.5 🌧 2 🚔

| Total (sqs.) | 27.19  |
|--------------|--------|
| Total (m²)   | 252.59 |
| Width (m)    | 11.99  |
| Length (m)   | 16.55  |