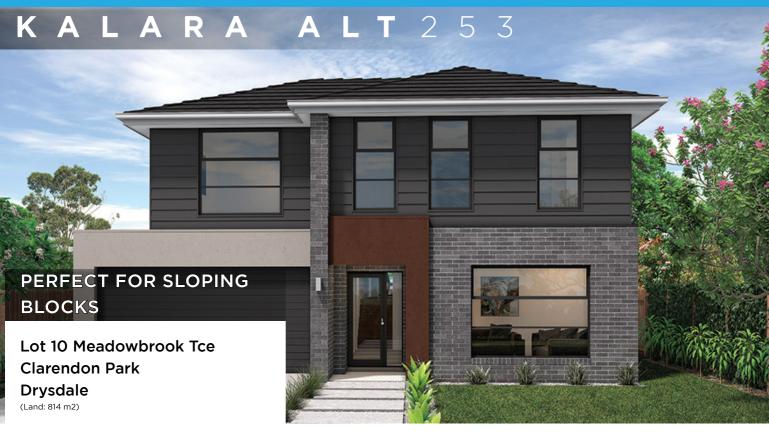

## HOUSE &LAND

### 4 🛏 2.5 🌧 2 🚔

| Total (sqs.) | 27.19  |
|--------------|--------|
| Total (m²)   | 252.59 |
| Width (m)    | 11.99  |
| Length (m)   | 16.55  |

# \$795,000\*

#### Features & Inclusions

- 900mm Stainless Steel Appliances
- Ducted Heating
- Facade Options Available
- Local builder/Local trades
- Site cost allowance

### For more details, call Nick Ford 0407 731 512

\*Dimensions, photographs, floor plans and facade images are approximate and for illustrative purposes only. They are not drawn to scale. The dimensions provided of "width" and "length" are the actual dimensions of the completed house including alfresco areas (where applicable). It is the home owner's responsibility to ensure that all applicable council regulations and estate requirements are met. Subject to land availability, pricing and site costs unless advertised as a fixed price package'. Driveway size based on builder's preferred siting. Check with your local builder for builder's standard range and inclusions. Photographs may include optional features or items that are not supplied by Hotondo Homes. Hotondo Homes reserves the right to change plans, specifications, materials and suppliers without notice. For more information visit your local builder or hotondo.com.au.