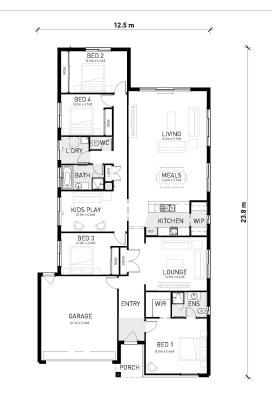

## FLINDERS251

**TRADITIONAL** 

**LOT 13 CEDAR ROAD LARA** 

4 🗀 2 🚿 2 🖨

HOME SIZE:

27SQ

LOT SIZE: 512m<sup>2</sup>