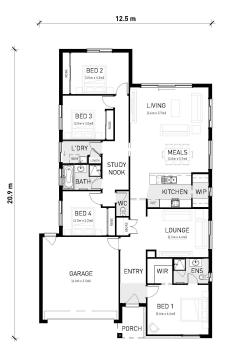

## FLINDERS221

COASTAL

| LOT 246 PIERVIEW<br>DR<br>CURLEWIS | 4 🞮 2 🚿 2 ឝ                    |
|------------------------------------|--------------------------------|
| HOME SIZE:<br>23.7SQ               | LOT SIZE:<br>518m <sup>2</sup> |
|                                    |                                |