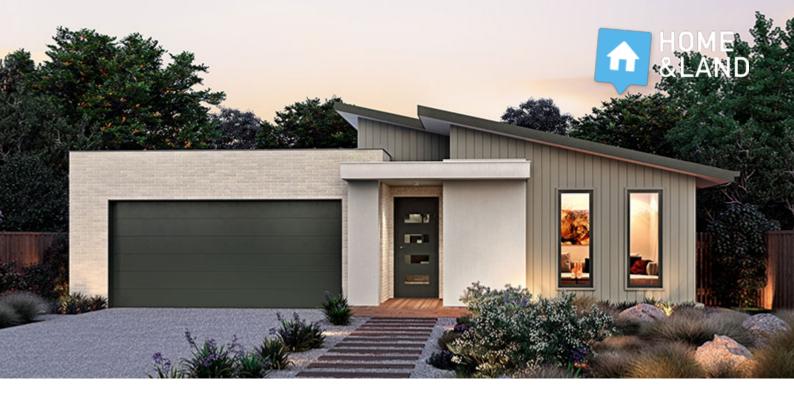

## FLINDERS221

COASTAL

| LOT 246 PIERVIEW<br>DR<br>CURLEWIS | 4 🞮 2 🚿 2 ឝ                    |
|------------------------------------|--------------------------------|
| HOME SIZE:<br>23.7SQ               | LOT SIZE:<br>518m <sup>2</sup> |
|                                    |                                |