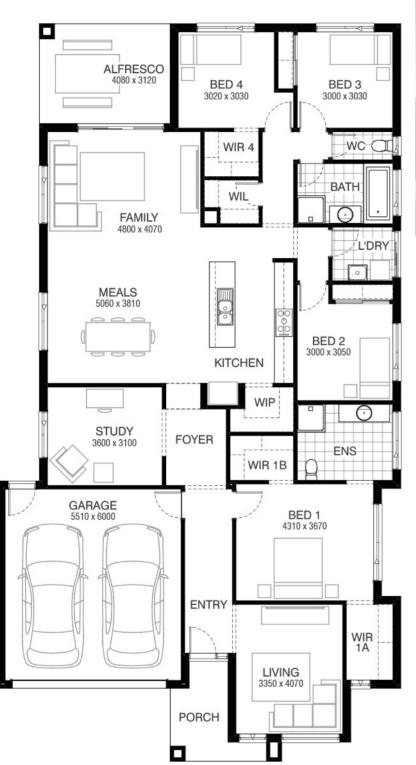

## Emery 250 WOODLAND FACADE Lot 110 Pathfield Street , Corio (Wattle Grove )

- Site Costs Including Rock Assurance
- Council and Developer Requirements
- 12 Month Price Freeze With Option To Extend
- Quality Assured With Our 30-Year Structural Guarantee and 15-Month Maintenance Pledge
- Multiple Floorplans and Facade Options Available
- Style Your Home With Expert Interior Designers At Our Edge Selection Studio