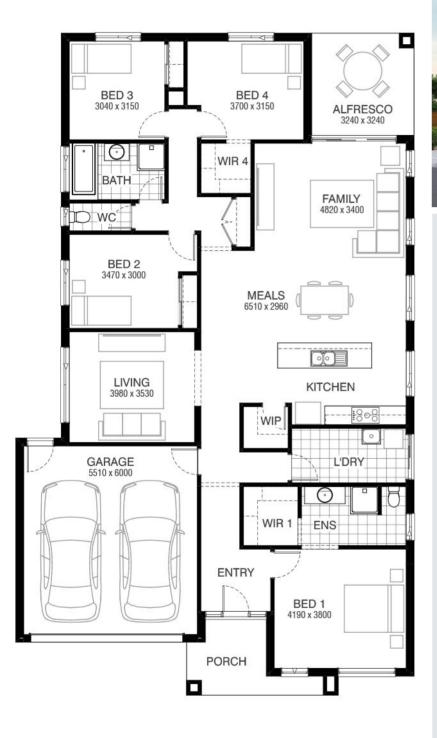

## Mendelsohn 234 FELIX FACADE Lot 106 Pathfield Street, Corio (Wattle Grove)

- Site Costs Including Rock Assurance
- Council and Developer Requirements
- 12 Month Price Freeze With Option To Extend
- Quality Assured With Our 30-Year Structural Guarantee and 15-Month Maintenance Pledge
- Multiple Floorplans and Facade Options Available
- Style Your Home With Expert Interior Designers At Our Edge Selection Studio