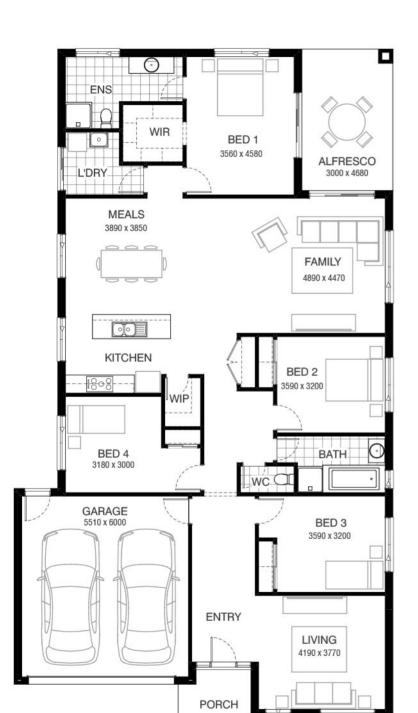

## Sullivan 251 DRYSDALE FACADE Lot 104 Northwattle Crescent , Corio (Wattle Grove )

- Site Costs Including Rock Assurance
- Council and Developer Requirements
- 12 Month Price Freeze With Option To Extend
- Quality Assured With Our 30-Year Structural Guarantee and 15-Month Maintenance Pledge
- Multiple Floorplans and Facade Options Available
- Style Your Home With Expert Interior
   Designers At Our Edge Selection Studio