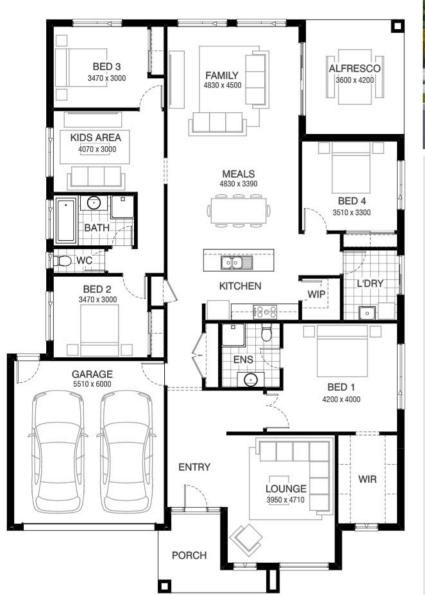

# HOME & LAND PACKAGE





# \$565,654

## Marsden 266 DOWD FACADE

# Lot 103 Northwattle Crescent , Corio (Wattle Grove )

- Site Costs Including Rock Assurance
- Council and Developer Requirements
- 12 Month Price Freeze With Option To Extend
- Quality Assured With Our 30-Year Structural Guarantee and 15-Month Maintenance Pledge
- Multiple Floorplans and Facade Options Available
- Style Your Home With Expert Interior Designers At Our Edge Selection Studio

## Damir Djonlagic e damir.djonlagic@burbank.com.au t 0423 959 192

#### t 13 BURBANK e enquiries@burbank.com.au w www.burbank.com.au

<sup>A</sup>Burbank reserve the right to alter any price without notice. All drawing and plans are subject to developers and/or authority approval and may vary depending on the outcome of their decision. In the event where am