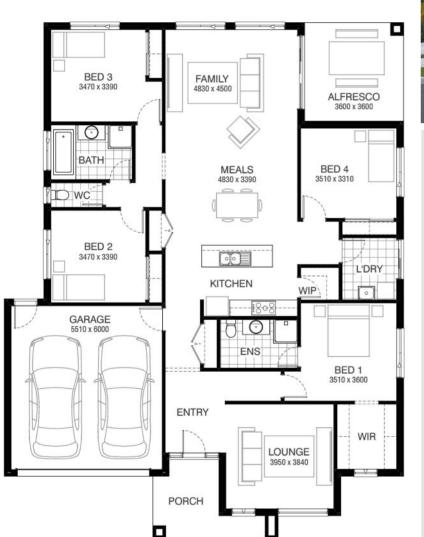

## Marsden 238 ARKLEY FACADE

# Lot 102 Northwattle Crescent , Corio (Wattle Grove )

- Site Costs Including Rock Assurance
- Council and Developer Requirements
- 12 Month Price Freeze With Option To Extend
- Quality Assured With Our 30-Year Structural Guarantee and 15-Month Maintenance Pledge
- Multiple Floorplans and Facade Options Available
- Style Your Home With Expert Interior Designers At Our Edge Selection Studio