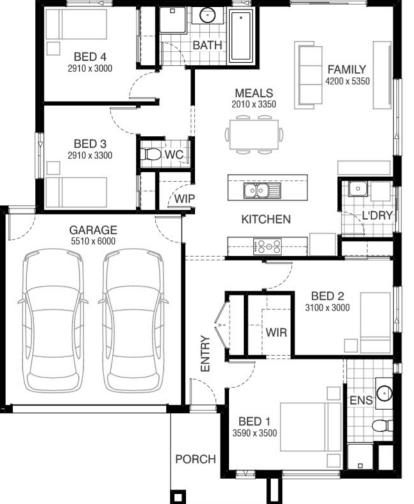

## **Cooper 172 ARKLEY FACADE**

Lot 113 Montview Court , Corio (Wattle Grove )

- Site Costs Including Rock Assurance
- Council and Developer Requirements
- 12 Month Price Freeze With Option To Extend
- Quality Assured With Our 30-Year Structural Guarantee and 15-Month Maintenance Pledge
- Multiple Floorplans and Facade Options Available
- Style Your Home With Expert Interior Designers At Our Edge Selection Studio