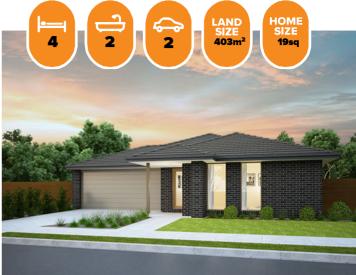

## **Cooper 172 ARKLEY FACADE**

Lot 113 Montview Court , Corio (Wattle Grove )

- Site Costs Including Rock Assurance
- Council and Developer Requirements
- 12 Month Price Freeze With Option To Extend
- Quality Assured With Our 30-Year Structural Guarantee and 15-Month Maintenance Pledge
- Multiple Floorplans and Facade Options Available
- Style Your Home With Expert Interior Designers At Our Edge Selection Studio