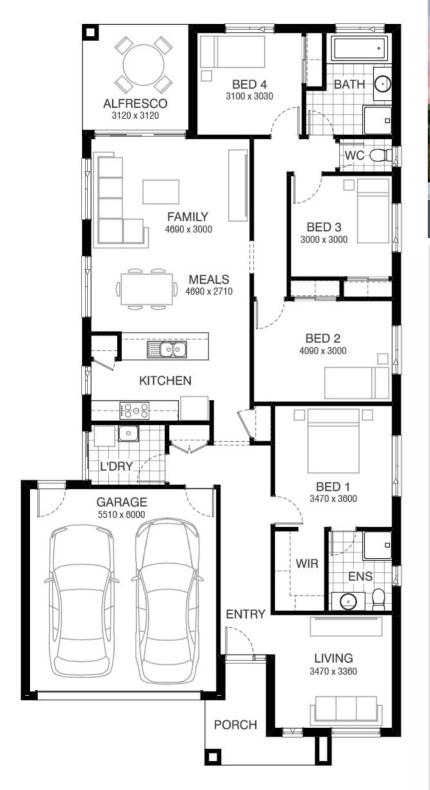

## Chatfield 206 DRYSDALE FACADE Lot 111 Pathfield Street , Corio (Wattle Grove )

- Site Costs Including Rock Assurance
- Council and Developer Requirements
- 12 Month Price Freeze With Option To Extend
- Quality Assured With Our 30-Year Structural Guarantee and 15-Month Maintenance Pledge
- Multiple Floorplans and Facade Options Available
- Style Your Home With Expert Interior
   Designers At Our Edge Selection Studio