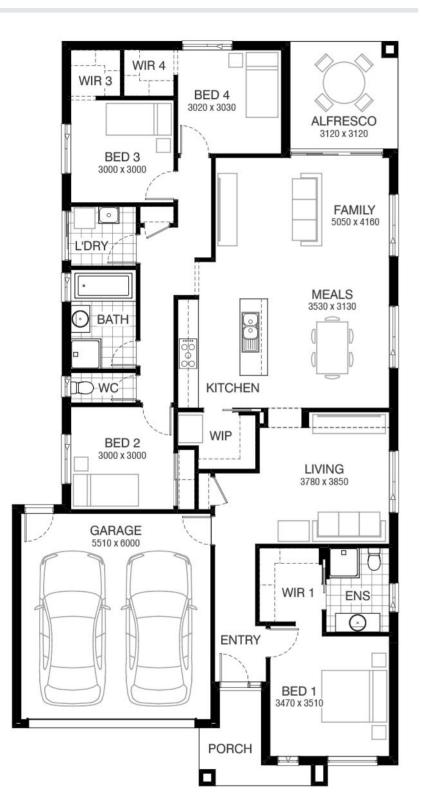

### Kelly 211 NOLAN FACADE

Lot 109 Montview Court , Corio (Wattle Grove )

- Site Costs Including Rock Assurance
- Council and Developer Requirements
- 12 Month Price Freeze With Option To Extend
- Quality Assured With Our 30-Year Structural Guarantee and 15-Month Maintenance Pledge
- Multiple Floorplans and Facade Options Available
- Style Your Home With Expert Interior Designers At Our Edge Selection Studio