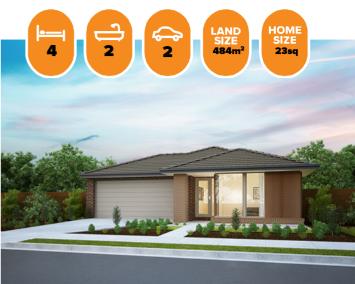

## HOME & LAND PACKAGE

# \$523,604

### Kelly 211 NOLAN FACADE

Lot 109 Montview Court , Corio (Wattle Grove )

- Site Costs Including Rock Assurance
- Council and Developer Requirements
- 12 Month Price Freeze With Option To Extend
- Quality Assured With Our 30-Year Structural Guarantee and 15-Month Maintenance Pledge
- Multiple Floorplans and Facade Options Available
- Style Your Home With Expert Interior Designers At Our Edge Selection Studio