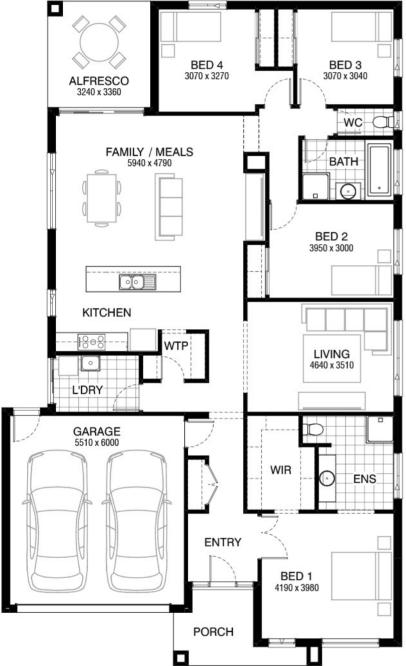

## Carter 234 ALPINE FACADE Lot 105 Pathfield Street , Corio (Wattle Grove )

- Site Costs Including Rock Assurance
- Council and Developer Requirements
- 12 Month Price Freeze With Option To Extend
- Quality Assured With Our 30-Year Structural Guarantee and 15-Month Maintenance Pledge
- Multiple Floorplans and Facade Options Available
- Style Your Home With Expert Interior
   Designers At Our Edge Selection Studio