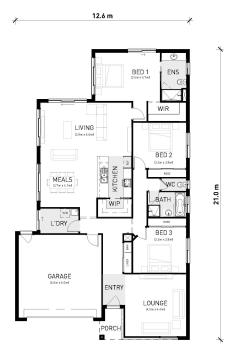

# **RIVERSIDE**221

COASTAL

| LOT 286 YOU YANGS<br>AVENUE<br>CURLEWIS | 3 🛏 2 🚿 2 ឝ       |
|-----------------------------------------|-------------------|
| HOME SIZE:                              | LOT SIZE:         |
| 23.7SQ                                  | 518m <sup>2</sup> |