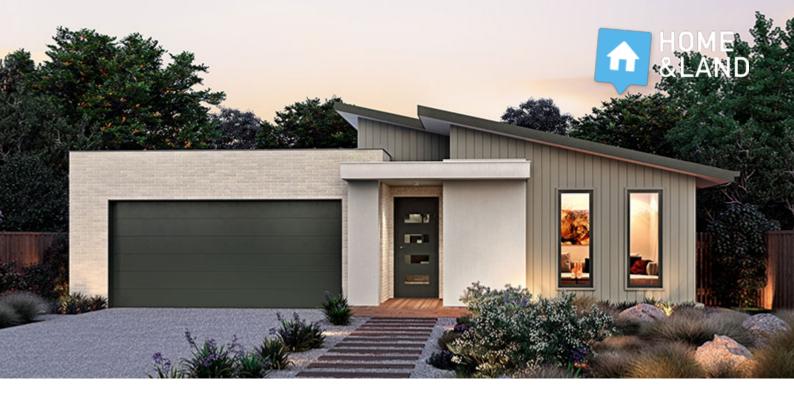

# **RIVERSIDE**221

COASTAL

| LOT 286 YOU YANGS<br>AVENUE<br>CURLEWIS | 3 🛏 2 🚿 2 ឝ       |
|-----------------------------------------|-------------------|
| HOME SIZE:                              | LOT SIZE:         |
| 23.7SQ                                  | 518m <sup>2</sup> |