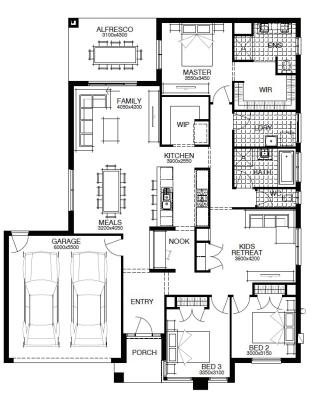

## FLOOR PLAN: INNES 23\_218 FACADE: BALLARINE

ALLER COLUMN .....

3 🚝 2 🍝 2 🚘 2 🚍 23sq 🗍

FIXED

GUARANTEE

Embark UPGRADES — Plus- —

Photographs in this brochure are for illustration purposes only and may depict external building materials that are not permitted pursuant the restrictions contained in proposed plan of subdivision (including, but not limited to, the memorandum of common provisions) and the restrictive covenant (instrument no. F231341) currently registered on the parent title (restrictive covenant).