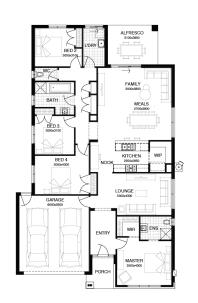

## **PACKAGE INCLUSIONS:**

- ▼ DEVELOPER & COUNCIL REQS
- ▼ FLOORING THROUGHOUT
- ▼ 20MM CAESARSTONE BENCHTOP TO KITCHEN
- **▼** OVERHEAD CUPBOARDS TO KITCHEN
- ▼ 20 DOWNLIGHTS
- ▼ BRICKWORK OVER WINDOWS
- ▼ COLOURED CONCRETE DRIVEWAY UP TO 40M2
- **▼** REMOTE TO GARAGE DOOR
- ▼ NBN PROVISIONS (EXCLUDES HUB)
- ▼ TOWEL RAILS & TOILET ROLL HOLDERS