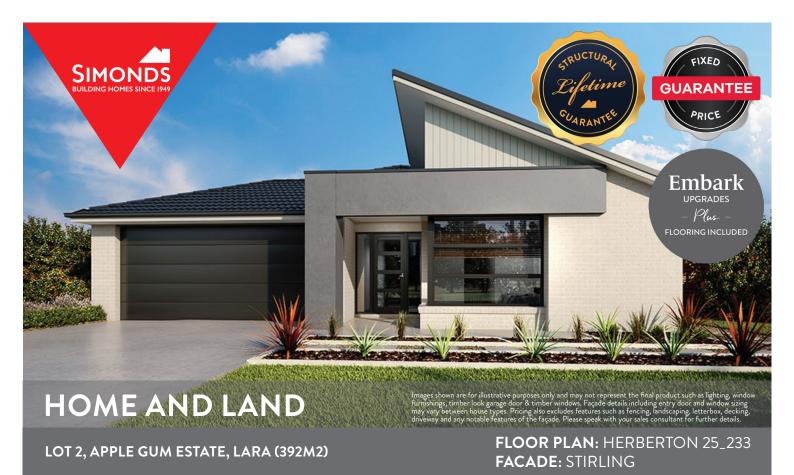

**FIXED PRICE** 

\$541,942

FIRST HOME OWNERS PRICE \$531,942

## **PACKAGE INCLUSIONS:**

- ▼ DEVELOPER & COUNCIL REQS
- ▼ FLOORING THROUGHOUT
- ▼ 20MM CAESARSTONE BENCHTOP TO KITCHEN
- **▼** OVERHEAD CUPBOARDS TO KITCHEN
- ▼ 20 DOWNLIGHTS
- ▼ BRICKWORK OVER WINDOWS
- ▼ COLOURED CONCRETE DRIVEWAY UP TO 40M2
- **▼** REMOTE TO GARAGE DOOR
- ▼ NBN PROVISIONS (EXCLUDES HUB)
- ▼ TOWEL RAILS & TOILET ROLL HOLDERS