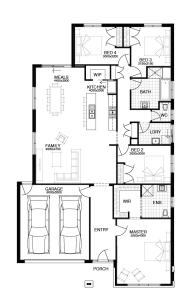

## **PACKAGE INCLUSIONS:**

- ▼ DEVELOPER & COUNCIL REQS
- ▼ FLOORING THROUGHOUT
- ▼ 20MM CAESARSTONE BENCHTOP TO KITCHEN
- ▼ OVERHEAD CUPBOARDS TO KITCHEN
- ▼ 20 DOWNLIGHTS
- ▼ BRICKWORK OVER WINDOWS
- ▼ COLOURED CONCRETE DRIVEWAY UP TO 40M2
- ▼ REMOTE TO GARAGE DOOR
- ▼ NBN PROVISIONS (EXCLUDES HUB)
- ▼ TOWEL RAILS & TOILET ROLL HOLDERS