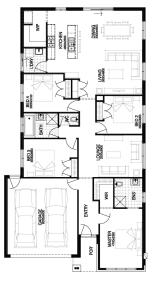

LOT 12, APPLE GUM ESTATE, LARA (400M2)

FIXED PRICE **\$514,424** 

FIRST HOME OWNERS PRICE \$504,424

FACADE: MACKAY

2 🚄

2 🚘

2

22sq 📋

Photographs in this brochure are for illustration purposes only and may depict external building materials that are not permitted pursuant the restrictions contained in proposed plan of subdivision (including, but not limited to, the memorandum of common provisions) and the restrictive covenant (instrument no. F231341) currently registered on the parent title (restrictive covenant).