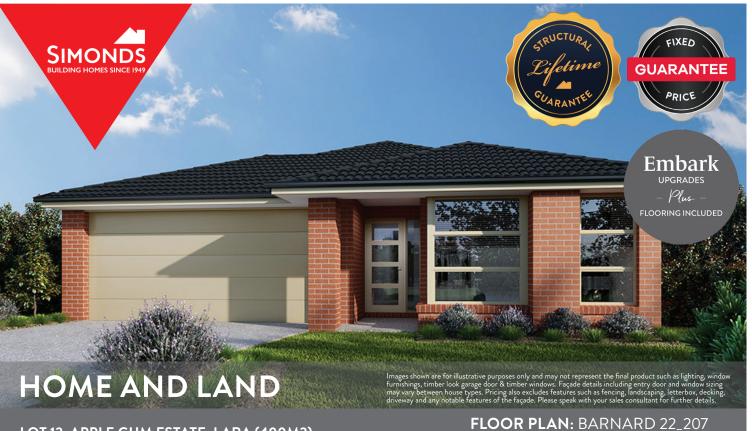

LOT 12, APPLE GUM ESTATE, LARA (400M2)

FIXED PRICE **\$514,424** 

FIRST HOME OWNERS PRICE \$504,424

FACADE: MACKAY

2 🚄

2 🚘

2

22sq 📋

Photographs in this brochure are for illustration purposes only and may depict external building materials that are not permitted pursuant the restrictions contained in proposed plan of subdivision (including, but not limited to, the memorandum of common provisions) and the restrictive covenant (instrument no. F231341) currently registered on the parent title (restrictive covenant).