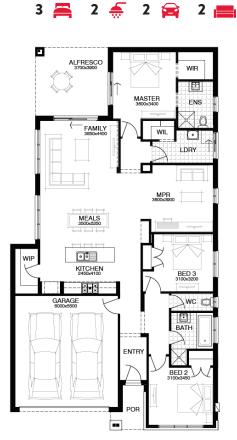

## PACKAGE INCLUSIONS:

- ▼ DEVELOPER & COUNCIL REQS
- ▼ FLOORING THROUGHOUT
- ▼ 20MM CAESARSTONE BENCHTOP TO KITCHEN
- ▼ OVERHEAD CUPBOARDS TO KITCHEN
- ▼ 20 DOWNLIGHTS
- ▼ BRICKWORK OVER WINDOWS
- ▼ COLOURED CONCRETE DRIVEWAY UP TO 40M2
- ▼ REMOTE TO GARAGE DOOR
- ▼ NBN PROVISIONS (EXCLUDES HUB)
- ▼ TOWEL RAILS & TOILET ROLL HOLDERS