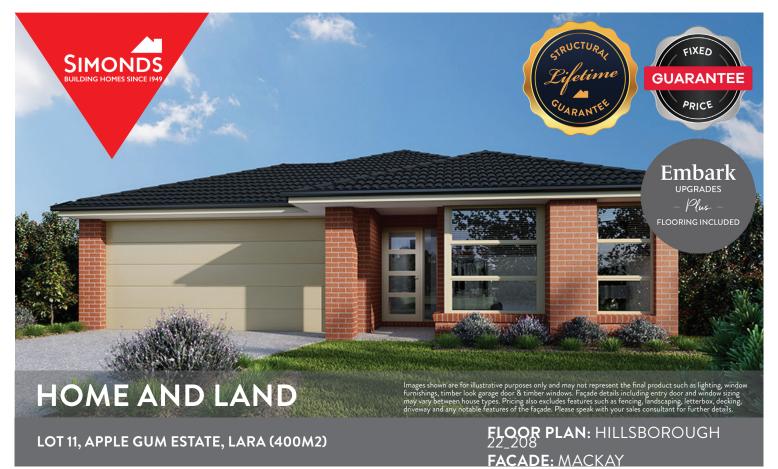

**FIXED PRICE** 

\$515,865

FIRST HOME OWNERS PRICE \$505,865



## PACKAGE INCLUSIONS:

- ▼ DEVELOPER & COUNCIL REQS
- ▼ FLOORING THROUGHOUT
- ▼ 20MM CAESARSTONE BENCHTOP TO KITCHEN
- ▼ OVERHEAD CUPBOARDS TO KITCHEN
- ▼ 20 DOWNLIGHTS
- ▼ BRICKWORK OVER WINDOWS
- ▼ COLOURED CONCRETE DRIVEWAY UP TO 40M2
- ▼ REMOTE TO GARAGE DOOR
- ▼ NBN PROVISIONS (EXCLUDES HUB)
- ▼ TOWEL RAILS & TOILET ROLL HOLDERS



For enquiries please contact: Bruno Esposti

0435219103

Simonds.com.au

Metro West

VIC

bruno.esposti@simonds.com.au



22sq 📋

Photographs in this brochure are for illustration purposes only and may depict external building materials that are not permitted pursuant the restrictions contained in proposed plan of subdivision (including, but not limited to, the memorandum of common provisi