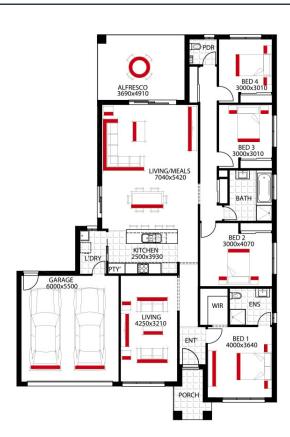

## House & Land Package

LOT 7 CEDAR ROAD, APPLE GUM, LARA

HOME SIZE - 26sqs

LAND SIZE - 448m2

PACKAGE PRICE

Endeavour 1626A

4

\$544,219

## Your Home Inclusions

- Fixed site costs
- ✓ Floor coverings throughout
- ✓ 2590mm high ceilings
- ✓ 20mm stone to kitchen
- √ 900mm European appliances
- ✓ Tiled shower bases
- ✓ Vinyl sliding robes to bedrooms
- ✓ Coloured concrete driveway
- ✓ 25 year structural warranty