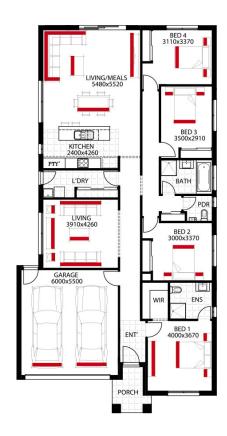

## House & Land Package

LOT 11 CEDAR ROAD, APPLE GUM, LARA

HOME SIZE - 23sqs

LAND SIZE - 400m2

PACKAGE PRICE

Capital 1223

4

2