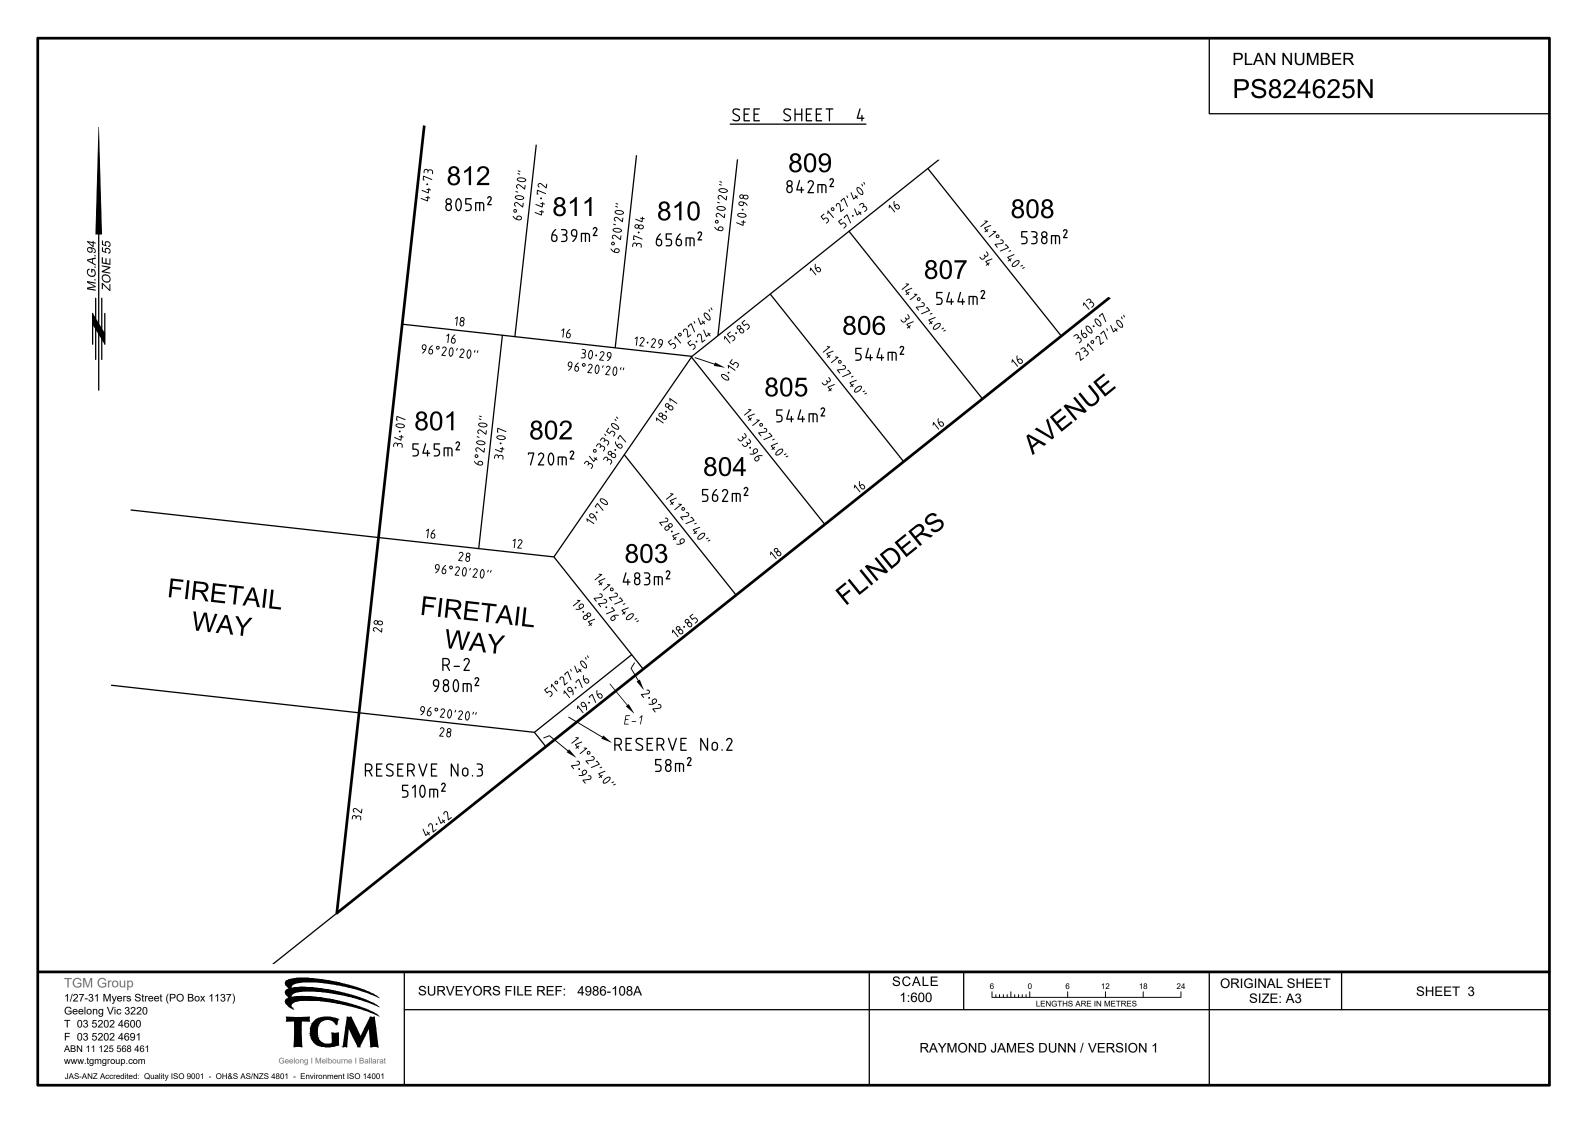

THE DEFINED ENDS OF EASEMENTS ARE PERPENDICULAR TO THE ADJOINING BOUNDARY UNLESS OTHERWISE SHOWN.

LOTS 1-800 (BOTH INCLUSIVE) & 813-819 (BOTH INCLUSIVE) HAVE BEEN **OMITTED FROM THIS PLAN** 

LOTS 801-812 (BOTH INCLUSIVE), 820 & 821 ARE THE RESULT OF THIS SURVEY.

TGM Group 1/27-31 Myers Street (PO Box 1137) Geelong Vic 3220 T 03 5202 4600 F 03 5202 4691 ABN 11 125 568 461

www.tgmgroup.com

SURVEYORS FILE REF: 4986-108A

ORIGINAL SHEET SIZE: A3

SHEET 1 OF 5 SHEETS

**RAYMOND JAMES DUNN / VERSION 1** 