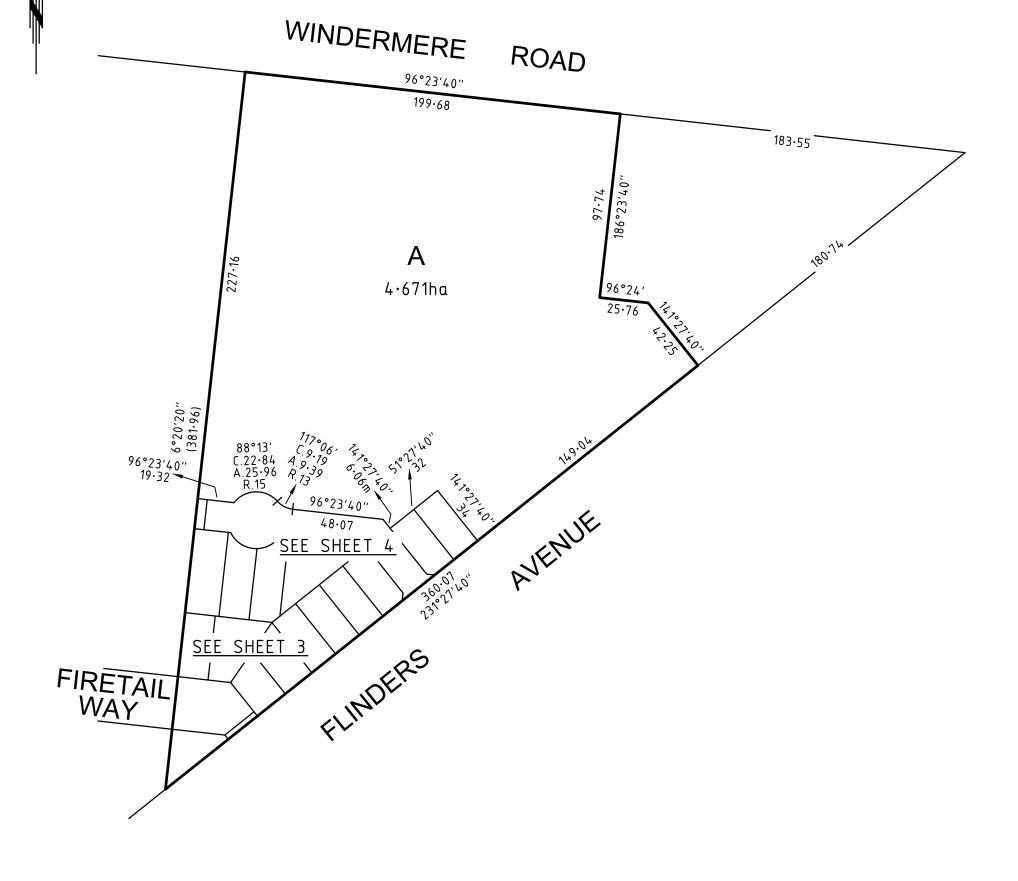

# LOCATION OF LAND

PARISH: WOORNYALOOK

TOWNSHIP: LARA

SECTION: D

CROWN ALLOTMENT: 2 & 3 (PARTS)

CROWN PORTION: -

TITLE REFERENCE: VOL.11573 FOL.760

LAST PLAN REFERENCE: LOT A ON PS734359J

POSTAL ADDRESS: 143-179 FLINDERS AVENUE

LARA, 3212 (at time of subdivision)

MGA CO-ORDINATES: E: 272 900 (of approx centre of land N: 5 789 680 in plan)

ZONE: 55 **GDA 94** 

THE DEFINED ENDS OF EASEMENTS ARE PERPENDICULAR TO THE ADJOINING BOUNDARY UNLESS OTHERWISE SHOWN.

LOTS 1-800 (BOTH INCLUSIVE) & 813-819 (BOTH INCLUSIVE) HAVE BEEN **OMITTED FROM THIS PLAN** 

LOTS 801-812 (BOTH INCLUSIVE), 820 & 821 ARE THE RESULT OF THIS SURVEY.

TGM Group 1/27-31 Myers Street (PO Box 1137) Geelong Vic 3220 T 03 5202 4600 F 03 5202 4691 ABN 11 125 568 461 www.tgmgroup.com

SCALE 1:2000 LENGTHS ARE IN METRES ORIGINAL SHEET SIZE: A3

SURVEYORS FILE REF: 4986-108A

SHEET 2

RAYMOND JAMES DUNN / VERSION 1