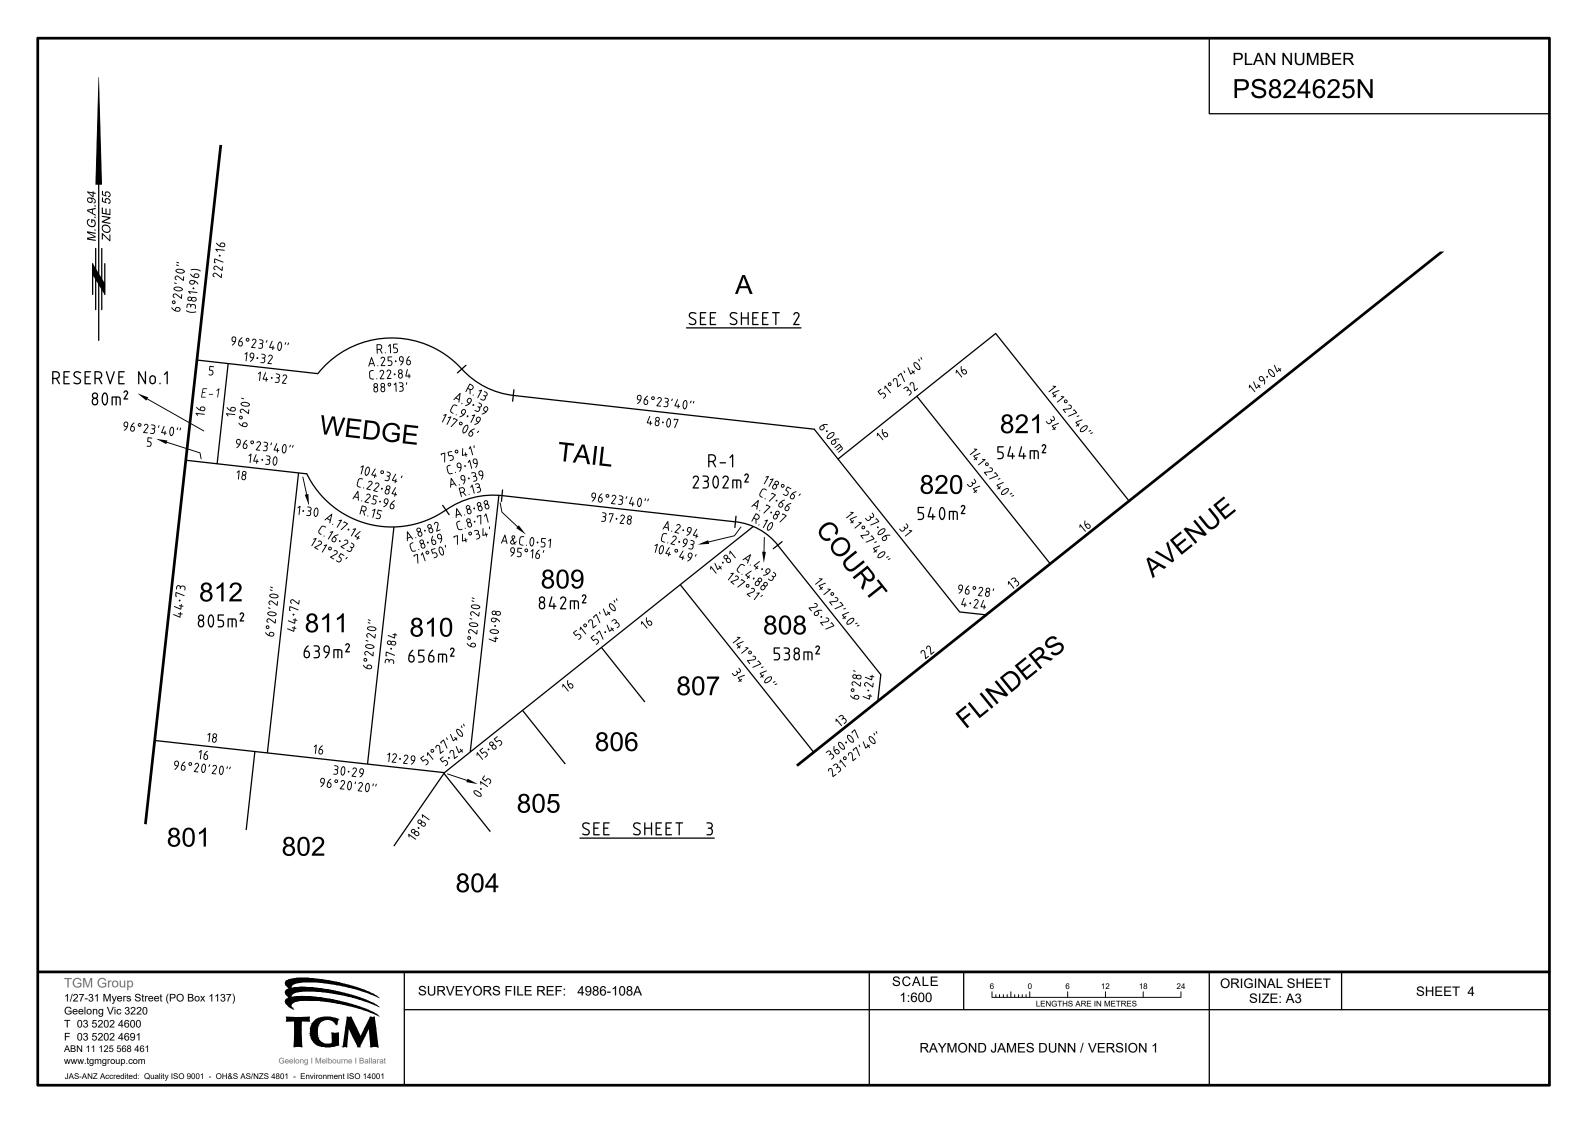

THE DEFINED ENDS OF EASEMENTS ARE PERPENDICULAR TO THE ADJOINING BOUNDARY UNLESS OTHERWISE SHOWN.

LOTS 1-800 (BOTH INCLUSIVE) & 813-819 (BOTH INCLUSIVE) HAVE BEEN **OMITTED FROM THIS PLAN** 

LOTS 801-812 (BOTH INCLUSIVE), 820 & 821 ARE THE RESULT OF THIS SURVEY.

SHEET 2

RAYMOND JAMES DUNN / VERSION 1