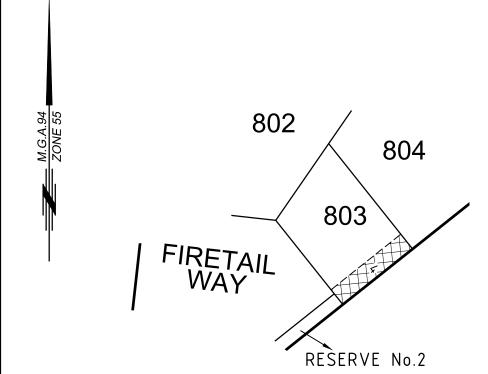

# CREATION OF RESTRICTION A.

Upon registration of this Plan of Subdivision (PS824624Q) the following restriction is created:

Lot burdened Lot/s benefited 803 802, 804

# DESCRIPTION OF RESTRICTION A.

Buildings shall not be located in the area shown thus except for allowable encroachments listed in the Building Regulations 2006.

### DEFINITIONS

"Building" means any structure

PLAN NUMBER

PS824624Q