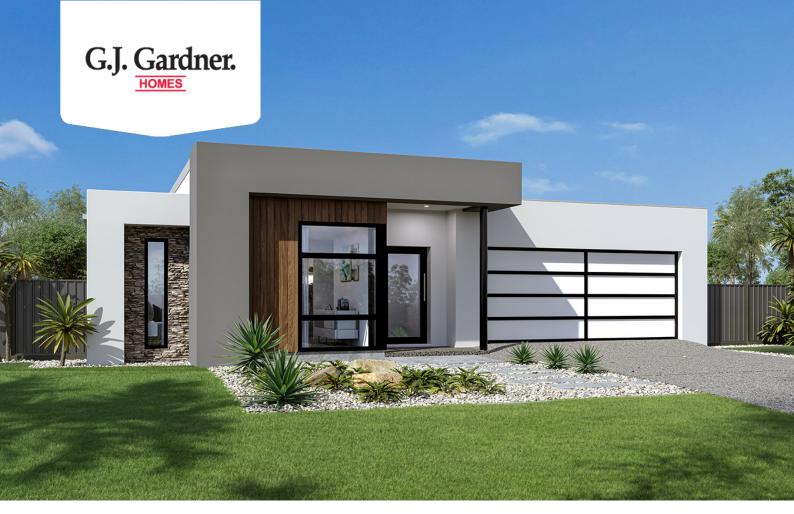

## Benowa 210

⊨ 3 🗁 2 🖨 2

## Inclusions:

- + Urban Facade
- + Colorbond Roof
- + Select level Upgrades
- + Double Glazed Windows and Sliding Doors
- + Carpet & Vinyl Plank Flooring throughout
- + H2 Slab upgrade Allowance

 Jam x 3.0m
 Jam x 3.0m