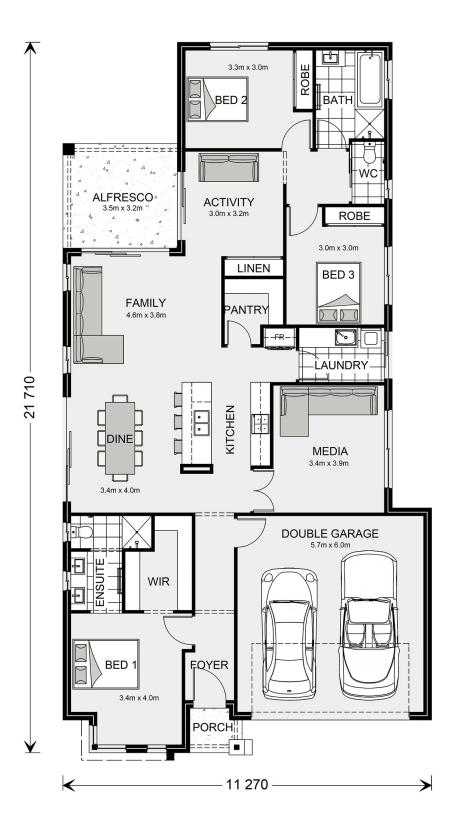

## Benowa 210

⊨ 3 🗁 2 🖨 2

 Jam x 4.0m
 Jam x 3.0m

 Jam x 4.0m
 Jam x 3.0m

 Jam x 4.0m
 Jam x 4.0m

\* Price listed is indicative only and does not include stamp duty, legal fees or conveyancing costs. Images may depict optional upgrades including fixtures, fencing, landscaping, features, facades, finishes and/or other items which are not included in the stated price. Further information overleaf. For further information, please talk to a New Homes Consultant or visit our website at https://www.gjgardner.com.au/house-and-land-pricing.